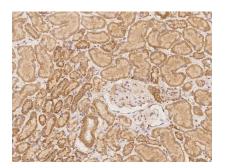

## Robo3 Antibody, Rabbit PAb, Antigen Affinity Purified

Catalog Number: 206770-T08

Immunochemical staining of human Robo3 in human kidney with rabbit polyclonal antibody at 1:100 dilution, formalin-fixed paraffin embedded sections.