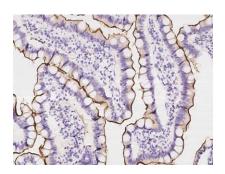

## SLC5A1 Antibody, Rabbit PAb, Antigen Affinity Purified

Catalog Number: 203956-T08

Immunochemical staining of human SLC5A1 in human duodenum with rabbit polyclonal antibody at 1:2000 dilution, formalin-fixed paraffin embedded sections.