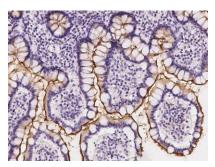

Immunochemical staining of human SLC5A1 in human small intestine with rabbit polyclonal antibody at 1:2000 dilution, formalin-fixed paraffin embedded sections.