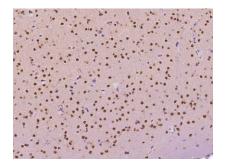

## NSA2/TINP1 Antibody, Rabbit PAb, Antigen Affinity Purified

Catalog Number: 106081-T08

Immunochemical staining of mouse NSA2 in human brain with rabbit polyclonal antibody at 1:2000 dilution, formalin-fixed paraffin embedded sections.