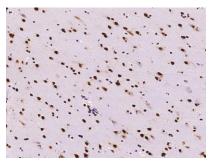

## NSA2/TINP1 Antibody, Rabbit PAb, Antigen Affinity Purified

Catalog Number: 106081-T08

Immunochemical staining of mouse NSA2 in human brain with rabbit polyclonal antibody at 1:2000 dilution, formalin-fixed paraffin embedded sections.