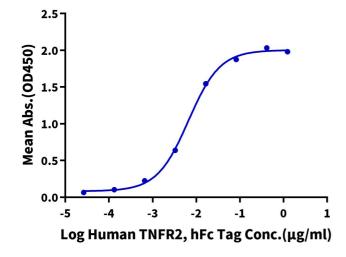

Human TNFR2, hFc Tag ELISA

Immobilized Human TNFR2, hFc Tag at 0.5µg/ml (100µl/well) on the plate. Dose response curve for Biotinylated Anti-TNFR2 Antibody, hFc Tag with the EC50 of 19ng/ml determined by ELISA.