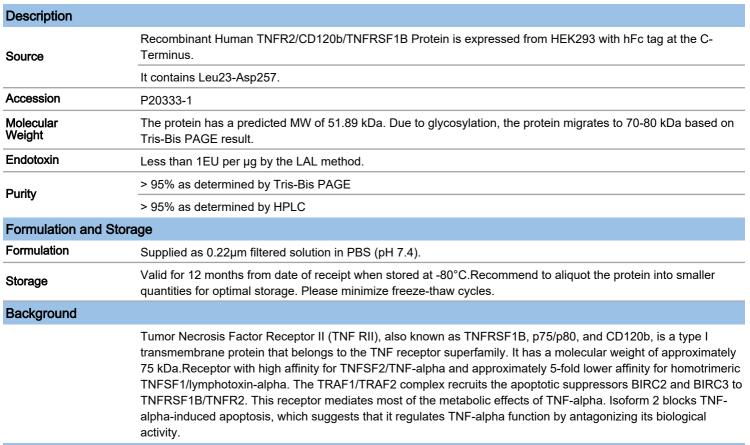

# Assay Data

The purity of Human TNFR2 is greater than 95% as determined by SEC-HPLC.

Human TNFR2, hFc Tag ELISA

 $0.1 \mu g$  Human TNF alpha, His Tag Per Well

Immobilized Human TNF alpha, His Tag at  $1\mu$ g/ml (100 $\mu$ l/well) on the plate. Dose response curve for Human TNFR2, hFc Tag with the EC50 of 12.9ng/ml determined by ELISA (QC Test).