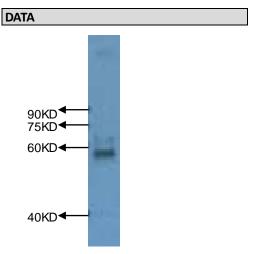

WB (1:1000) analysis of protein OsMPK5 expression in rice (CV. 9311) shoot at the seedling stage with Anti-OsMPK5 (E580147-A-SE).