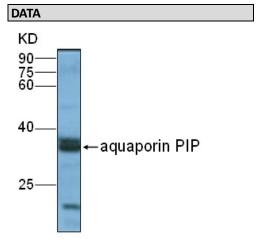

WB (1:5000) analysis of protein aquaporin PIP expression in rice (CV. 9311) seeds at the filling stage with Anti-aquaporin PIP (E580089-A-SE).