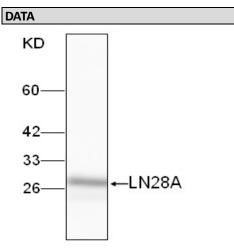

WB (1:5000) analysis of protein LN28A expression in E.coli with Anti-LN28A (E561030-A-SE).

For Research Use Only