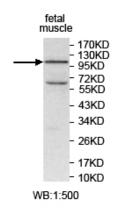

#### **Application:**

For research use only ELISA titer: 1:20,000-1:80,000 Western blot analysis: 1:500-1:1,000 Optimal dilutions/concentrations should be determined by the end user.

Western Blot analysis of fetal muscle Lysate with anti-KCTD19 antibody