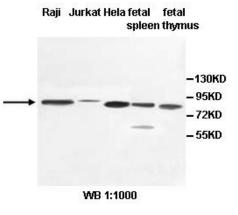

### **Application:**

For research use only ELISA titer: 1:20,000-1:80,000 Western blot analysis: 1:1,000-1:2,000 Optimal dilutions/concentrations should be determined by the end use