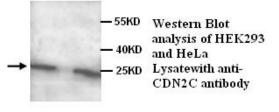

## HEK293 HeLa

WB 1:1000

## **Application:**

For research use only Peptide ELISA titer: 1:160,000 Western blot analysis: 1:200-500 Optimal dilutions/concentrations should be determined by the end user.