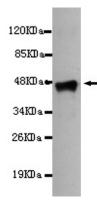

SERPINF1 (C-terminus) antibody (E220172) at 1/1000 dilution + recombinant immunogen with a DsbA tag. Predicted band size: 45KDa. Observed band size: 45KDa.