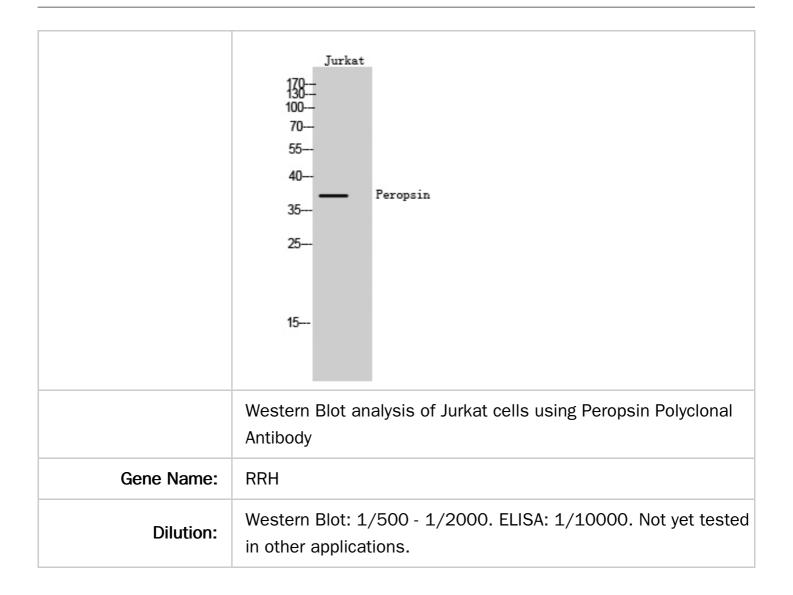

## Peropsin Polyclonal Antibody

| Swiss-Prot No.:           | 014718                                                                                                                |
|---------------------------|-----------------------------------------------------------------------------------------------------------------------|
| Molecular Weight:         | 37.423                                                                                                                |
| Applications:             | WB,IHC,ELISA                                                                                                          |
| Reactivity:               | Human                                                                                                                 |
| Purification:             | The antibody was affinity-purified from rabbit antiserum by affinity-chromatography using epitope-specific immunogen. |
| Immunogen:                | Synthesized peptide derived from the Internal region of human Peropsin. at AA rangle: 180-260                         |
| Specificity/Sensitivity:  | Peropsin Polyclonal Antibody detects endogenous levels of Peropsin protein.                                           |
| Other Names:              | RRH; Visual pigment-like receptor peropsin                                                                            |
| Storage/Stability:        | -20°C/1 year                                                                                                          |
| Source:                   | Rabbit                                                                                                                |
| Form of Antibody:         | Liquid in PBS containing 50% glycerol, 0.5% BSA and 0.02% sodium azide.                                               |
| Protein<br>Concentration: | 1 mg/ml                                                                                                               |