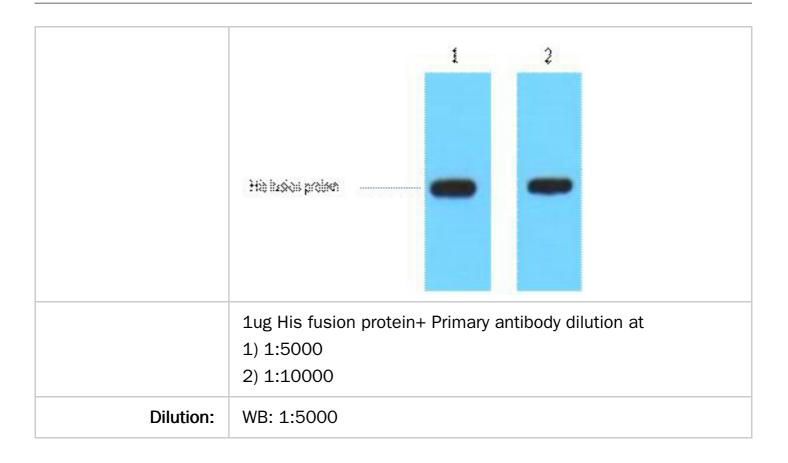

## His-Tag Polyclonal Antibody

| Applications:            | WB                                                                                                            |
|--------------------------|---------------------------------------------------------------------------------------------------------------|
| Reactivity:              | N/A                                                                                                           |
| Purification:            | The antibody was affinity-purified from rabbit antiserum by affinity-chromatography using specific immunogen. |
| Immunogen:               | Synthetic Peptide                                                                                             |
| Specificity/Sensitivity: | The antibody detects C-terminal, internal, and N-terminal Histag fusion proteins.                             |
| Storage/Stability:       | -20°C/1 year                                                                                                  |
| Source:                  | Rabbit                                                                                                        |
| Form of Antibody:        | PBS, pH 7.4, containing 0.02% sodium azide as Preservative and 50% Glycerol.                                  |
| Protein Concentration:   | 1 mg/ml                                                                                                       |