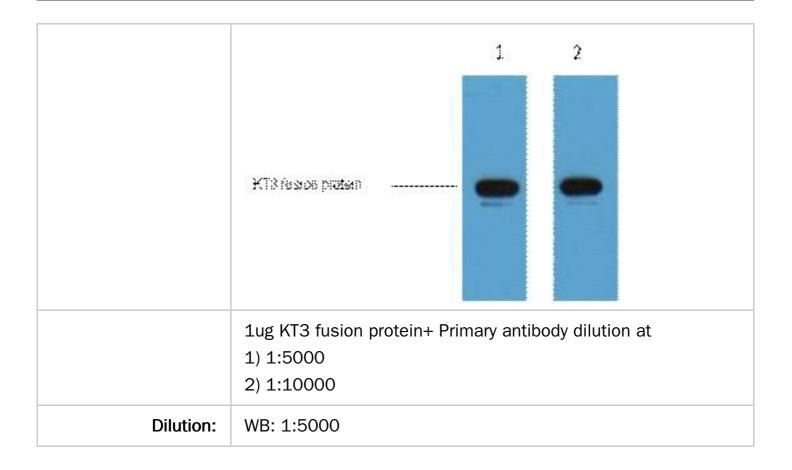

## KT3-Tag Monoclonal Antibody

| Applications:            | WB                                                                                                         |
|--------------------------|------------------------------------------------------------------------------------------------------------|
| Reactivity:              | N/A                                                                                                        |
| Purification:            | The antibody was affinity-purified from mouse ascites by affinity-chromatography using specific immunogen. |
| Immunogen:               | Synthetic Peptide                                                                                          |
| Specificity/Sensitivity: | The antibody detects KT3 tag fusion proteins.                                                              |
| Storage/Stability:       | -20°C/1 year                                                                                               |
| Source:                  | Mouse                                                                                                      |
| Form of Antibody:        | PBS, pH 7.4, containing 0.02% sodium azide as Preservative and 50% Glycerol.                               |
| Protein Concentration:   | 1 mg/ml                                                                                                    |