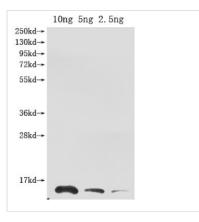

Western Blot

Positive WB detected in Recombinant protein All lanes: Ribonuclease antibody at 1:2000

Secondary

Goat polyclonal to rabbit IgG at 1/50000 dilution

Predicted band size: 13.3 kDa Observed band size: 14 kDa