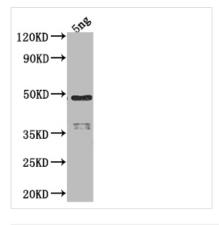

Western Blot

Positive WB detected in Recombinant protein

All lanes: RPOD antibody at 1:2000

Secondary

Goat polyclonal to rabbit IgG at 1/50000 dilution

Predicted band size: 41.6 kDa Observed band size: 48 kDa