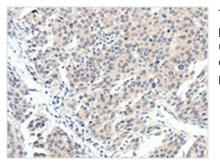

Image

The image on the left is immunohistochemistry of paraffin-embedded Human breast cancer tissue using CSB-PA146616(SCN10A Antibody) at dilution 1/20, on the right is treated with synthetic peptide. (Original magnification: x200)