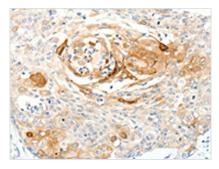

The image on the left is immunohistochemistry of paraffin-embedded Human cervical cancer tissue using CSB-PA146616(SCN10A Antibody) at dilution 1/20, on the right is treated with synthetic peptide. (Original magnification: ×200)