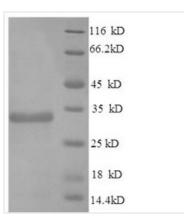

## Recombinant Mouse Apolipoprotein E(Apoe)

| Product Code        | CSB-YP001936MO                                                                                                                                                                                                                                                                                                            |
|---------------------|---------------------------------------------------------------------------------------------------------------------------------------------------------------------------------------------------------------------------------------------------------------------------------------------------------------------------|
| Relevance           | Mediates the binding, internalization, and catabolism of lipoprotein particles. It can serve as a ligand for the LDL (apo B/E) receptor and for the specific apo-E receptor (chylomicron rnant) of hepatic tissues.                                                                                                       |
| Storage             | The shelf life is related to many factors, storage state, buffer ingredients, storage temperature and the stability of the protein itself. Generally, the shelf life of liquid form is 6 months at -20°C/-80°C. The shelf life of lyophilized form is 12 months at -20°C/-80°C.                                           |
| Uniprot No.         | P08226                                                                                                                                                                                                                                                                                                                    |
| Storage Buffer      | Tris-based buffer,50% glycerol                                                                                                                                                                                                                                                                                            |
| Product Type        | Recombinant Protein                                                                                                                                                                                                                                                                                                       |
| Species             | Mus musculus (Mouse)                                                                                                                                                                                                                                                                                                      |
| Purity              | Greater than 90% as determined by SDS-PAGE.                                                                                                                                                                                                                                                                               |
| Sequence            | EGEPEVTDQLEWQSNQPWEQALNRFWDYLRWVQTLSDQVQEELQSSQVTQ<br>ELTALMEDTMTEVKAYKKELEEQLGPVAEETRARLGKEVQAAQARLGADMED<br>LRNRLGQYRNEVHTMLGQSTEEIRARLSTHLRKMRKRLMRDAEDLQKRLAVY<br>KAGAREGAERGVSAIRERLGPLVEQGRQRTANLGAGAAQPLRDRAQAFGDRI<br>RGRLEEVGNQARDRLEEVREHMEEVRSKMEEQTQQIRLQAEIFQARLKGWFE<br>PIVEDMHRQWANLMEKIQASVATNPIITPVAQENQ |
| Lead Time           | 3-7 business days                                                                                                                                                                                                                                                                                                         |
| Research Area       | Others                                                                                                                                                                                                                                                                                                                    |
| Source              | Yeast                                                                                                                                                                                                                                                                                                                     |
| Gene Names          | Арое                                                                                                                                                                                                                                                                                                                      |
| Protein Names       | Recommended name: Apolipoprotein E Short name= Apo-E                                                                                                                                                                                                                                                                      |
| Expression Region   | 19-311aa                                                                                                                                                                                                                                                                                                                  |
| Notes               | Repeated freezing and thawing is not recommended. Store working aliquots at 4°C for up to one week.                                                                                                                                                                                                                       |
| Tag Info            | N-terminal 6xHis-tagged                                                                                                                                                                                                                                                                                                   |
| Mol. Weight         | 36.0kDa                                                                                                                                                                                                                                                                                                                   |
| Protein Description | Full Length of Mature Protein                                                                                                                                                                                                                                                                                             |
| Image               |                                                                                                                                                                                                                                                                                                                           |

Image

🕜 Tel: +1-301-363-4651 🛛 Email: cusabio@cusabio.com 📀 Website: www.cusabio.com 🧹

(Tris-Glycine gel) Discontinuous SDS-PAGE (reduced) with 5% enrichment gel and 15% separation gel.