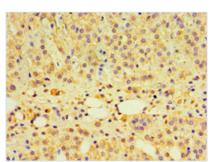

Immunohistochemistry of paraffin-embedded human breast cancer using CSB-PA890763ESR1HU at dilution of 1:100

Immunohistochemistry of paraffin-embedded human adrenal gland tissue using CSB-PA890763ESR1HU at dilution of 1:100