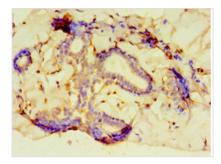

Immunohistochemistry of paraffin-embedded human breast cancer using CSB-PA890763ESR1HU at dilution of 1:100

Immunohistochemistry of paraffin-embedded human adrenal gland tissue using CSB-PA890763ESR1HU at dilution of 1:100