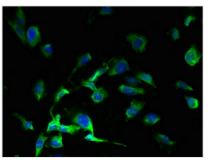

## **CUSABIO TECHNOLOGY LLC**

Immunofluorescent analysis of U251 cells using CSB-PA889118HA01HU at dilution of 1:100 and Alexa Fluor 488-congugated AffiniPure Goat Anti-Rabbit IgG(H+L)