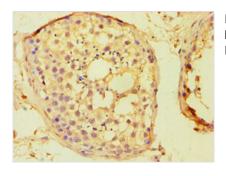

Image

Immunohistochemistry of paraffin-embedded human testis tissue using CSB-PA854082ESR2HU at dilution of 1:100

1