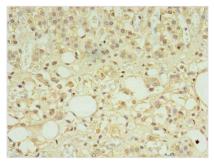

## FAM163A Antibody

| <b>Product Code</b>        | CSB-PA853423LA01HU                                                                         |
|----------------------------|--------------------------------------------------------------------------------------------|
| Storage                    | Upon receipt, store at -20°C or -80°C. Avoid repeated freeze.                              |
| Uniprot No.                | Q96GL9                                                                                     |
| Immunogen                  | Recombinant Human Protein FAM163A protein (27-167AA)                                       |
| Raised In                  | Rabbit                                                                                     |
| Species Reactivity         | Human                                                                                      |
| <b>Tested Applications</b> | ELISA, IHC; Recommended dilution: IHC:1:20-1:200                                           |
| Form                       | Liquid                                                                                     |
| Conjugate                  | Non-conjugated                                                                             |
| Storage Buffer             | Preservative: 0.03% Proclin 300<br>Constituents: 50% Glycerol, 0.01M PBS, PH 7.4           |
| Purification Method        | >95%, Protein G purified                                                                   |
| Isotype                    | IgG                                                                                        |
| Clonality                  | Polyclonal                                                                                 |
| Alias                      | Protein FAM163A (Cebelin) (Neuroblastoma-derived secretory protein), FAM163A, C1orf76 NDSP |
| Species                    | Homo sapiens (Human)                                                                       |
| Research Area              | Neuroscience                                                                               |
| Target Names               | FAM163A                                                                                    |
| Image                      | Immunohistochemistry of paraffin-embedded                                                  |

Immunohistochemistry of paraffin-embedded human adrenal gland tissue using CSB-PA853423LA01HU at dilution of 1:100