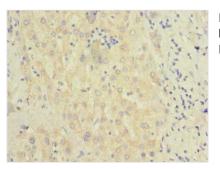

Image

Immunohistochemistry of paraffin-embedded human kidney tissue using CSB-PA850823LA01HU at dilution of 1:100

Immunohistochemistry of paraffin-embedded human liver tissue using CSB-PA850823LA01HU at dilution of 1:100