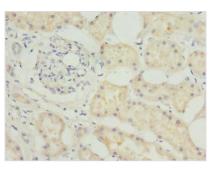

Image

Immunohistochemistry of paraffin-embedded human kidney tissue using CSB-PA850823LA01HU at dilution of 1:100

Immunohistochemistry of paraffin-embedded human liver tissue using CSB-PA850823LA01HU at dilution of 1:100