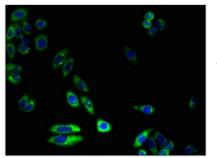

Image

Immunohistochemistry of paraffin-embedded human adrenal gland tissue using CSB-PA847606LA01HU at dilution of 1:100

Immunofluorescent analysis of HepG2 cells using CSB-PA847606LA01HU at dilution of 1:100 and Alexa Fluor 488-congugated AffiniPure Goat Anti-Rabbit IgG(H+L)