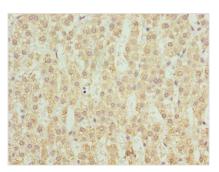

Image

Immunohistochemistry of paraffin-embedded human adrenal gland tissue using CSB-PA847606LA01HU at dilution of 1:100

Immunofluorescent analysis of HepG2 cells using CSB-PA847606LA01HU at dilution of 1:100 and Alexa Fluor 488-congugated AffiniPure Goat Anti-Rabbit IgG(H+L)