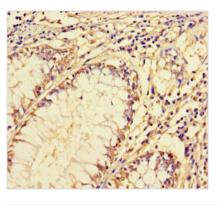

Immunohistochemistry of paraffin-embedded human adrenal gland tissue using CSB-PA612678LA01HU at dilution of 1:100

1

Immunohistochemistry of paraffin-embedded human colon cancer using CSB-PA612678LA01HU at dilution of 1:100