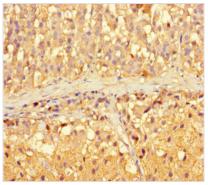

Immunohistochemistry of paraffin-embedded human adrenal gland tissue using CSB-PA612678LA01HU at dilution of 1:100

1

Immunohistochemistry of paraffin-embedded human colon cancer using CSB-PA612678LA01HU at dilution of 1:100