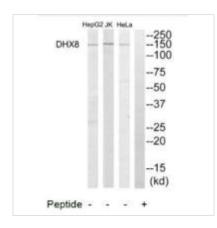

**Image** 

Western blot analysis of extracts from HeLa cells, Jurkat cells and HepG2 cells, using DHX8 antibody.