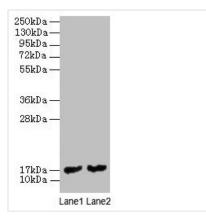

Western blot

All lanes: mpt63 antibody at 2µg/ml Lane 1: Recombinant Mycobacterium tuberculosis Immunogenic protein MPT63

protein 1µg

Lane 2: Recombinant Mycobacterium tuberculosis Immunogenic protein MPT63

protein 0.1µg Secondary

Goat polyclonal to rabbit IgG at 1/10000 dilution

Predicted band size: 17 kDa Observed band size: 17 kDa