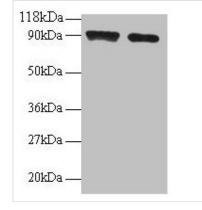

## SAT1 Antibody

| Product Code<br>Storage | CSB-PA02754A0Rb<br>Upon receipt, store at -20°C or -80°C. Avoid repeated freeze.<br>P21673                                                                                           |
|-------------------------|--------------------------------------------------------------------------------------------------------------------------------------------------------------------------------------|
|                         |                                                                                                                                                                                      |
|                         | P21673                                                                                                                                                                               |
| Uniprot No.             | 121075                                                                                                                                                                               |
| Immunogen               | Recombinant Human Diamine acetyltransferase 1 protein (5-171AA)                                                                                                                      |
| Raised In               | Rabbit                                                                                                                                                                               |
| Species Reactivity      | Human                                                                                                                                                                                |
| Tested Applications     | ELISA, WB, IHC; Recommended dilution: WB:1:1000-1:5000, IHC:1:20-1:200                                                                                                               |
| Form                    | Liquid                                                                                                                                                                               |
| Conjugate               | Non-conjugated                                                                                                                                                                       |
| Storage Buffer          | Preservative: 0.03% Proclin 300<br>Constituents: 50% Glycerol, 0.01M PBS, PH 7.4                                                                                                     |
| Purification Method     | >95%, Protein G purified                                                                                                                                                             |
| Isotype                 | IgG                                                                                                                                                                                  |
| Clonality               | Polyclonal                                                                                                                                                                           |
| Alias                   | Diamine acetyltransferase 1 (EC 2.3.1.57) (Polyamine N-acetyltransferase 1) (Putrescine acetyltransferase) (Spermidine/spermine N(1)-acetyltransferase 1) (SSAT) (SSAT-1), SAT1, SAT |
| Species                 | Human                                                                                                                                                                                |
| Research Area           | Others                                                                                                                                                                               |
| Target Names            | SAT1                                                                                                                                                                                 |
| Image                   | Western blot                                                                                                                                                                         |

| Western blot                                      |  |
|---------------------------------------------------|--|
| All lanes: SAT1 antibody at 2µg/ml                |  |
| Lane 1: 293T whole cell lysate                    |  |
| Lane 2: EC109 whole cell lysate                   |  |
| Secondary                                         |  |
| Goat polyclonal to rabbit IgG at 1/15000 dilution |  |
| Predicted band size: 21 kDa                       |  |
| Observed band size: 90 kDa                        |  |
|                                                   |  |