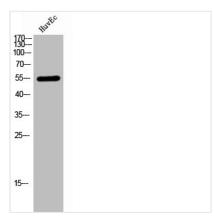

g epitope-specific immunogen. |
| Isotype                    | IgG                                                                                                                   |
| Alias                      | ETV6; TEL; TEL1; Transcription factor ETV6; ETS translocation variant 6; ETS-related protein Tel1; Tel                |
| Species                    | Homo sapiens (Human)                                                                                                  |
| Target Names               | ETV6                                                                                                                  |
| les a se a                 |                                                                                                                       |

**Image** 



Western Blot analysis of HuvEc cells using TEL Polyclonal Antibody