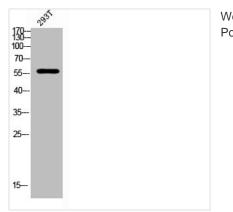

## ETS1 Antibody

| Product Code        | CSB-PA008154                                                                                                              |
|---------------------|---------------------------------------------------------------------------------------------------------------------------|
| Storage             | Upon receipt, store at -20°C or -80°C. Avoid repeated freeze.                                                             |
| Uniprot No.         | P14921                                                                                                                    |
| Immunogen           | Synthesized peptide derived from Human Ets-1 around the non-phosphorylation site of T38.                                  |
| Raised In           | Rabbit                                                                                                                    |
| Species Reactivity  | Human,Mouse,Rat                                                                                                           |
| Tested Applications | WB,IHC,IF,ELISA;WB:1/500-1/2000.IHC:1/100-1/300.IF:1/200-1/1000.ELISA:1/<br>5000                                          |
| Form                | Liquid                                                                                                                    |
| Conjugate           | Non-conjugated                                                                                                            |
| Storage Buffer      | Liquid in PBS containing 50% glycerol, 0.5% BSA and 0.02% sodium azide.                                                   |
| Purification Method | The antibody was affinity-purified from rabbit antiserum by affinity-<br>chromatography using epitope-specific immunogen. |
| lsotype             | IgG                                                                                                                       |
| Alias               | ETS1; EWSR2; Protein C-ets-1; p54                                                                                         |
| Species             | Homo sapiens (Human)                                                                                                      |
| Target Names        | ETS1                                                                                                                      |
| Image               | Western Blot analysis of 293T cells using ETS1                                                                            |

## **CUSABIO TECHNOLOGY LLC**

🕜 Tel: +1-301-363-4651 🛛 Email: cusabio@cusabio.com 🥃 Website: www.cusabio.com 🧉

Western Blot analysis of 293T cells using ETS1 Polyclonal Antibody