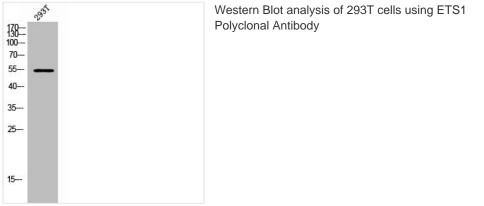

## ETS1 Antibody

| Product Code        | CSB-PA008154                                                                                                              |
|---------------------|---------------------------------------------------------------------------------------------------------------------------|
| Storage             | Upon receipt, store at -20°C or -80°C. Avoid repeated freeze.                                                             |
| Uniprot No.         | P14921                                                                                                                    |
| Immunogen           | Synthesized peptide derived from Human Ets-1 around the non-phosphorylation site of T38.                                  |
| Raised In           | Rabbit                                                                                                                    |
| Species Reactivity  | Human,Mouse,Rat                                                                                                           |
| Tested Applications | WB,IHC,IF,ELISA;WB:1/500-1/2000.IHC:1/100-1/300.IF:1/200-1/1000.ELISA:1/<br>5000                                          |
| Form                | Liquid                                                                                                                    |
| Conjugate           | Non-conjugated                                                                                                            |
| Storage Buffer      | Liquid in PBS containing 50% glycerol, 0.5% BSA and 0.02% sodium azide.                                                   |
| Purification Method | The antibody was affinity-purified from rabbit antiserum by affinity-<br>chromatography using epitope-specific immunogen. |
| lsotype             | IgG                                                                                                                       |
| Alias               | ETS1; EWSR2; Protein C-ets-1; p54                                                                                         |
| Species             | Homo sapiens (Human)                                                                                                      |
| Target Names        | ETS1                                                                                                                      |
| Image               | Western Blot analysis of 293T cells using ETS1                                                                            |

## **CUSABIO TECHNOLOGY LLC**

🕜 Tel: +1-301-363-4651 🛛 Email: cusabio@cusabio.com 🥃 Website: www.cusabio.com 🧉

Western Blot analysis of 293T cells using ETS1 Polyclonal Antibody