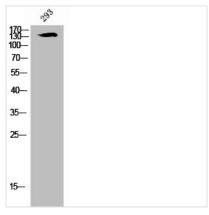

omo sapiens (Human)                                                                                                                                                                                                                            |
| Target Names               | ERBB2                                                                                                                                                                                                                                           |
| Image                      |                                                                                                                                                                                                                                                 |

**Image** 



Western Blot analysis of 293 cells using Neu Polyclonal Antibody