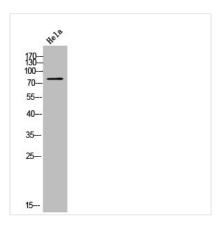

**Image** 

Western Blot analysis of HELA cells using CYP21A2 Polyclonal Antibody