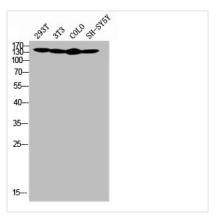

## COL4A2 Antibody

| <b>Product Code</b>        | CSB-PA007068                                                                                                          |
|----------------------------|-----------------------------------------------------------------------------------------------------------------------|
| Storage                    | Upon receipt, store at -20°C or -80°C. Avoid repeated freeze.                                                         |
| Uniprot No.                | P08572                                                                                                                |
| Immunogen                  | Synthesized peptide derived from the N-terminal region of Human COL4A2.                                               |
| Raised In                  | Rabbit                                                                                                                |
| Species Reactivity         | Human, Mouse                                                                                                          |
| <b>Tested Applications</b> | WB,IHC,IF,ELISA;WB:1/500-1/2000.IHC:1/100-1/300.IF:1/200-1/1000.ELISA:1/20000                                         |
| Form                       | Liquid                                                                                                                |
| Conjugate                  | Non-conjugated                                                                                                        |
| Storage Buffer             | Liquid in PBS containing 50% glycerol, 0.5% BSA and 0.02% sodium azide.                                               |
| Purification Method        | The antibody was affinity-purified from rabbit antiserum by affinity-chromatography using epitope-specific immunogen. |
| Isotype                    | IgG                                                                                                                   |
| Alias                      | COL4A2; Collagen alpha-2(IV) chain                                                                                    |
| Species                    | Homo sapiens (Human)                                                                                                  |
| Target Names               | COL4A2                                                                                                                |
| Image                      | Western Blot analysis of SH-SV5V cells using                                                                          |

40---25---

Western Blot analysis of SH-SY5Y cells using COL4A2 Polyclonal Antibody

## **CUSABIO TECHNOLOGY LLC**

Western Blot analysis of SH-SY5Y 293T NIH-3T3 COLO cells using COL4A2 Polyclonal Antibody