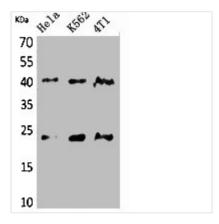

**Image** 

Western Blot analysis of HeLa, K562, 4T1 cells using TMEM173 Polyclonal Antibody.