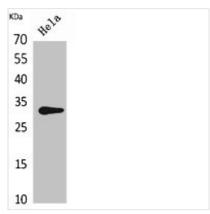

## CD37 Antibody

| <b>Product Code</b>        | CSB-PA005840                                                                                                          |
|----------------------------|-----------------------------------------------------------------------------------------------------------------------|
| Storage                    | Upon receipt, store at -20°C or -80°C. Avoid repeated freeze.                                                         |
| Uniprot No.                | P11049                                                                                                                |
| Immunogen                  | Synthesized peptide derived from the Internal region of Human CD37.                                                   |
| Raised In                  | Rabbit                                                                                                                |
| Species Reactivity         | Human                                                                                                                 |
| <b>Tested Applications</b> | WB,ELISA;WB:1/500-1/2000.ELISA:1/20000                                                                                |
| Form                       | Liquid                                                                                                                |
| Conjugate                  | Non-conjugated                                                                                                        |
| Storage Buffer             | Liquid in PBS containing 50% glycerol, 0.5% BSA and 0.02% sodium azide.                                               |
| Purification Method        | The antibody was affinity-purified from rabbit antiserum by affinity-chromatography using epitope-specific immunogen. |
| Isotype                    | IgG                                                                                                                   |
| Alias                      | CD37; TSPAN26; Leukocyte antigen CD37; Tetraspanin-26; Tspan-26; CD37                                                 |
| Species                    | Homo sapiens (Human)                                                                                                  |
| Target Names               | CD37                                                                                                                  |
| Image                      | Wastern Blot analysis of Helia cells using CD37                                                                       |

Western Blot analysis of HeLa cells using CD37 Polyclonal Antibody.