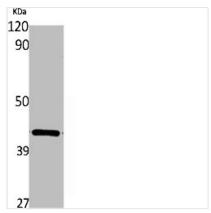

## WNT16 Antibody

| <b>Product Code</b>        | CSB-PA004760                                                                                                          |
|----------------------------|-----------------------------------------------------------------------------------------------------------------------|
| Storage                    | Upon receipt, store at -20°C or -80°C. Avoid repeated freeze.                                                         |
| Uniprot No.                | Q9UBV4                                                                                                                |
| Immunogen                  | Synthesized peptide derived from the Internal region of Human Wnt-16.                                                 |
| Raised In                  | Rabbit                                                                                                                |
| Species Reactivity         | Human,Mouse,Rat                                                                                                       |
| <b>Tested Applications</b> | WB,ELISA;WB:1/500-1/2000.ELISA:1/40000                                                                                |
| Form                       | Liquid                                                                                                                |
| Conjugate                  | Non-conjugated                                                                                                        |
| Storage Buffer             | Liquid in PBS containing 50% glycerol, 0.5% BSA and 0.02% sodium azide.                                               |
| Purification Method        | The antibody was affinity-purified from rabbit antiserum by affinity-chromatography using epitope-specific immunogen. |
| Isotype                    | IgG                                                                                                                   |
| Alias                      | WNT16; Protein Wnt-16                                                                                                 |
| Species                    | Homo sapiens (Human)                                                                                                  |
| Target Names               | WNT16                                                                                                                 |
| Image                      | Western Blot analysis of rat kidney cells using                                                                       |

Western Blot analysis of rat kidney cells using Wnt-16 Polyclonal Antibody