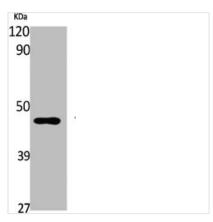

ography using epitope-specific immunogen. |
| Isotype                    | IgG                                                                                                                   |
| Alias                      | ADRB2; ADRB2R; B2AR; Beta-2 adrenergic receptor; Beta-2 adrenoreceptor; Beta-2 adrenoceptor                           |
| Species                    | Homo sapiens (Human)                                                                                                  |
| Target Names               | ADRB2                                                                                                                 |
| Image                      | KDa Western Plot analysis of KE62 calls using AP 82                                                                   |



Western Blot analysis of K562 cells using AR- $\beta$ 2 Polyclonal Antibody