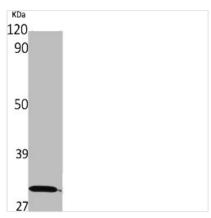

## **GPM6A** Antibody

| <b>Product Code</b>        | CSB-PA004657                                                                                                          |
|----------------------------|-----------------------------------------------------------------------------------------------------------------------|
| Storage                    | Upon receipt, store at -20°C or -80°C. Avoid repeated freeze.                                                         |
| Uniprot No.                | P51674                                                                                                                |
| Immunogen                  | Synthesized peptide derived from the Internal region of Human M6A.                                                    |
| Raised In                  | Rabbit                                                                                                                |
| Species Reactivity         | Human,Mouse,Rat                                                                                                       |
| <b>Tested Applications</b> | WB,ELISA;WB:1/500-1/2000.ELISA:1/5000                                                                                 |
| Form                       | Liquid                                                                                                                |
| Conjugate                  | Non-conjugated                                                                                                        |
| Storage Buffer             | Liquid in PBS containing 50% glycerol, 0.5% BSA and 0.02% sodium azide.                                               |
| Purification Method        | The antibody was affinity-purified from rabbit antiserum by affinity-chromatography using epitope-specific immunogen. |
| Isotype                    | IgG                                                                                                                   |
| Alias                      | GPM6A; M6A; Neuronal membrane glycoprotein M6-a; M6a                                                                  |
| Species                    | Homo sapiens (Human)                                                                                                  |
| Target Names               | GPM6A                                                                                                                 |
| Image                      | Western Blot analysis of rat stomach cells using                                                                      |