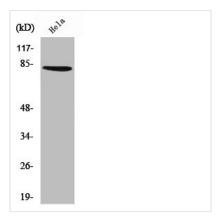

ography using epitope-specific immunogen. |
| Isotype                    | IgG                                                                                                                   |
| Alias                      | ZNF225; Zinc finger protein 225                                                                                       |
| Species                    | Homo sapiens (Human)                                                                                                  |
| Target Names               | ZNF225                                                                                                                |
| Image                      | Western Plot analysis of Helia cells using                                                                            |



Western Blot analysis of HeLa cells using ZNF225 Polyclonal Antibody