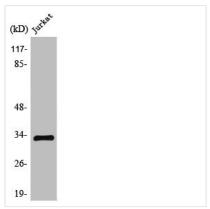

## TEF Antibody

| <b>Product Code</b> | CSB-PA004254                                                                                                          |
|---------------------|-----------------------------------------------------------------------------------------------------------------------|
| Storage             | Upon receipt, store at -20°C or -80°C. Avoid repeated freeze.                                                         |
| Uniprot No.         | Q10587                                                                                                                |
| Immunogen           | Synthesized peptide derived from the C-terminal region of Human TEF.                                                  |
| Raised In           | Rabbit                                                                                                                |
| Species Reactivity  | Human,Mouse,Rat                                                                                                       |
| Tested Applications | WB,IHC,ELISA;WB:1/500-1/2000.IHC:1/100-1/300.ELISA:1/10000                                                            |
| Form                | Liquid                                                                                                                |
| Conjugate           | Non-conjugated                                                                                                        |
| Storage Buffer      | Liquid in PBS containing 50% glycerol, 0.5% BSA and 0.02% sodium azide.                                               |
| Purification Method | The antibody was affinity-purified from rabbit antiserum by affinity-chromatography using epitope-specific immunogen. |
| Isotype             | IgG                                                                                                                   |
| Alias               | TEF; KIAA1655; Thyrotroph embryonic factor                                                                            |
| Species             | Homo sapiens (Human)                                                                                                  |
| Target Names        | TEF                                                                                                                   |
| Image               | Western Blot analysis of mouse brain cells using                                                                      |

Western Blot analysis of mouse brain cells using TEF Polyclonal Antibody