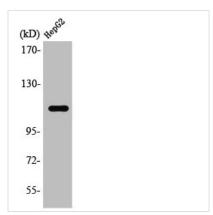

ography using epitope-specific immunogen. |
| Isotype                    | IgG                                                                                                                   |
| Alias                      | STAT2; Signal transducer and activator of transcription 2; p113                                                       |
| Species                    | Homo sapiens (Human)                                                                                                  |
| Target Names               | STAT2                                                                                                                 |
| Image                      | Western Blot analysis of HenG2 cells using Stat2                                                                      |



Western Blot analysis of HepG2 cells using Stat2 Polyclonal Antibody