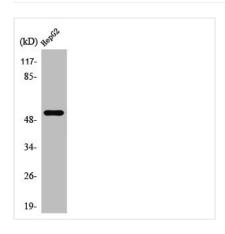

Western Blot analysis of HepG2 cells using PRPH Polyclonal Antibody

Western Blot analysis of HepG2 cells using PRPH Polyclonal Antibody