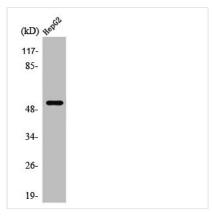

Western Blot analysis of HepG2 cells using PRPH Polyclonal Antibody

Western Blot analysis of HepG2 cells using PRPH Polyclonal Antibody