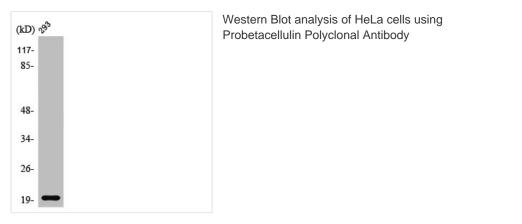

## **BTC** Antibody

| Product Code        | CSB-PA003854                                                                                                              |
|---------------------|---------------------------------------------------------------------------------------------------------------------------|
| Storage             | Upon receipt, store at -20°C or -80°C. Avoid repeated freeze.                                                             |
| Uniprot No.         | P35070                                                                                                                    |
| Immunogen           | Synthesized peptide derived from the Internal region of Human Probetacellulin.                                            |
| Raised In           | Rabbit                                                                                                                    |
| Species Reactivity  | Human                                                                                                                     |
| Tested Applications | WB,ELISA;WB:1/500-1/2000.ELISA:1/40000                                                                                    |
| Form                | Liquid                                                                                                                    |
| Conjugate           | Non-conjugated                                                                                                            |
| Storage Buffer      | Liquid in PBS containing 50% glycerol, 0.5% BSA and 0.02% sodium azide.                                                   |
| Purification Method | The antibody was affinity-purified from rabbit antiserum by affinity-<br>chromatography using epitope-specific immunogen. |
| Isotype             | IgG                                                                                                                       |
| Alias               | BTC; Probetacellulin                                                                                                      |
| Species             | Homo sapiens (Human)                                                                                                      |
| Target Names        | BTC                                                                                                                       |
| lus e u e           |                                                                                                                           |