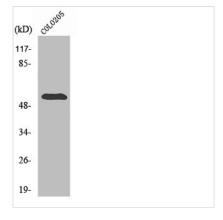

## STEAP3 Antibody

| <b>Product Code</b> | CSB-PA003760                                                                                                                                                               |
|---------------------|----------------------------------------------------------------------------------------------------------------------------------------------------------------------------|
| Storage             | Upon receipt, store at -20°C or -80°C. Avoid repeated freeze.                                                                                                              |
| Uniprot No.         | Q658P3                                                                                                                                                                     |
| Immunogen           | Synthesized peptide derived from the C-terminal region of Human pHyde.                                                                                                     |
| Raised In           | Rabbit                                                                                                                                                                     |
| Species Reactivity  | Human,Mouse,Rat                                                                                                                                                            |
| Tested Applications | WB,IHC,IF,ELISA;WB:1/500-1/2000.IHC:1/100-1/300.IF:1/200-1/1000.ELISA:1/10000                                                                                              |
| Form                | Liquid                                                                                                                                                                     |
| Conjugate           | Non-conjugated                                                                                                                                                             |
| Storage Buffer      | Liquid in PBS containing 50% glycerol, 0.5% BSA and 0.02% sodium azide.                                                                                                    |
| Purification Method | The antibody was affinity-purified from rabbit antiserum by affinity-chromatography using epitope-specific immunogen.                                                      |
| Isotype             | IgG                                                                                                                                                                        |
| Alias               | STEAP3; TSAP6; Metalloreductase STEAP3; Dudulin-2; Six-transmembrane epithelial antigen of prostate 3; Tumor suppressor-activated pathway protein 6; hTSAP6; pHyde; hpHyde |
| Species             | Homo sapiens (Human)                                                                                                                                                       |
| Target Names        | STEAP3                                                                                                                                                                     |
| Image               | Western Blot analysis of COLO205 cells using                                                                                                                               |

Western Blot analysis of COLO205 cells using pHyde Polyclonal Antibody