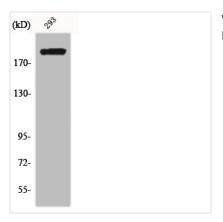

## **CUSABIO TECHNOLOGY LLC**

Western Blot analysis of 293 cells using p300 Polyclonal Antibody