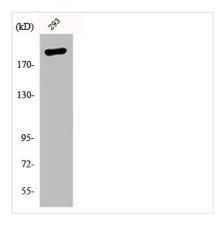

g epitope-specific immunogen. |
| Isotype                    | IgG                                                                                                                   |
| Alias                      | EP300; P300; Histone acetyltransferase p300; p300 HAT; E1A-associated protein p300                                    |
| Species                    | Homo sapiens (Human)                                                                                                  |
| Target Names               | EP300                                                                                                                 |
|                            |                                                                                                                       |

**Image** 



Western Blot analysis of 293 cells using p300 Polyclonal Antibody



## **CUSABIO TECHNOLOGY LLC**







Western Blot analysis of 293 cells using p300 Polyclonal Antibody