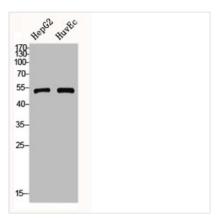

**Image** 

Western Blot analysis of HepG2 cells using GLP-1R Polyclonal Antibody

Western Blot analysis of HepG2 HuvEc cells using GLP-1R Polyclonal Antibody