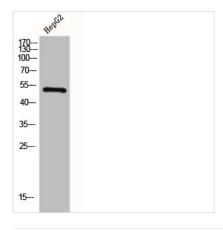

**Image** 

Western Blot analysis of HepG2 cells using GLP-1R Polyclonal Antibody

Western Blot analysis of HepG2 HuvEc cells using GLP-1R Polyclonal Antibody