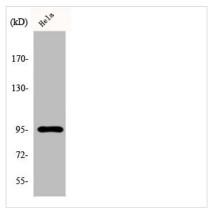

## FER Antibody

| <b>Product Code</b>        | CSB-PA002517                                                                                                                                                                                        |
|----------------------------|-----------------------------------------------------------------------------------------------------------------------------------------------------------------------------------------------------|
| Storage                    | Upon receipt, store at -20°C or -80°C. Avoid repeated freeze.                                                                                                                                       |
| Uniprot No.                | P16591                                                                                                                                                                                              |
| Immunogen                  | Synthesized peptide derived from Human Fer around the non-phosphorylation site of Y402.                                                                                                             |
| Raised In                  | Rabbit                                                                                                                                                                                              |
| Species Reactivity         | Human, Mouse                                                                                                                                                                                        |
| <b>Tested Applications</b> | WB,ELISA;WB:1/500-1/2000.ELISA:1/40000                                                                                                                                                              |
| Form                       | Liquid                                                                                                                                                                                              |
| Conjugate                  | Non-conjugated                                                                                                                                                                                      |
| Storage Buffer             | Liquid in PBS containing 50% glycerol, 0.5% BSA and 0.02% sodium azide.                                                                                                                             |
| Purification Method        | The antibody was affinity-purified from rabbit antiserum by affinity-chromatography using epitope-specific immunogen.                                                                               |
| Isotype                    | IgG                                                                                                                                                                                                 |
| Alias                      | FER; TYK3; Tyrosine-protein kinase Fer; Feline encephalitis virus-related kinase FER; Fujinami poultry sarcoma/Feline sarcoma-related protein Fer; Proto-oncogene c-Fer; Tyrosine kinase 3; p94-Fer |
| Species                    | Homo sapiens (Human)                                                                                                                                                                                |
| Target Names               | FER                                                                                                                                                                                                 |
| Image                      | Western Riot analysis of Hell a cells using Fer                                                                                                                                                     |

Western Blot analysis of HeLa cells using Fer Polyclonal Antibody