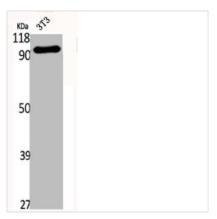

## **CUSABIO TECHNOLOGY LLC**

Western Blot analysis of NIH-3T3 cells using Fer Polyclonal Antibody