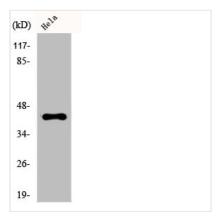

**Image** 

Western Blot analysis of HeLa cells using CREB-1 Polyclonal Antibody