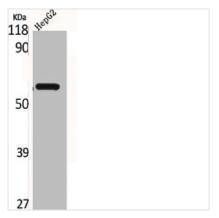

## **CUSABIO TECHNOLOGY LLC**

Western Blot analysis of HepG2 cells using CD4 Polyclonal Antibody