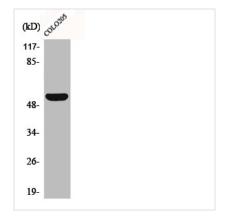

## CD4 Antibody

| <b>Product Code</b> | CSB-PA001453                                                                                                          |
|---------------------|-----------------------------------------------------------------------------------------------------------------------|
| Storage             | Upon receipt, store at -20°C or -80°C. Avoid repeated freeze.                                                         |
| Uniprot No.         | P01730                                                                                                                |
| Immunogen           | Synthesized peptide derived from Human CD4 around the non-phosphorylation site of S433.                               |
| Raised In           | Rabbit                                                                                                                |
| Species Reactivity  | Human, Mouse                                                                                                          |
| Tested Applications | WB,IHC,IF,ELISA;WB:1/500-1/2000.IHC:1/100-1/300.IF:1/200-1/1000.ELISA:1/5000                                          |
| Form                | Liquid                                                                                                                |
| Conjugate           | Non-conjugated                                                                                                        |
| Storage Buffer      | Liquid in PBS containing 50% glycerol, 0.5% BSA and 0.02% sodium azide.                                               |
| Purification Method | The antibody was affinity-purified from rabbit antiserum by affinity-chromatography using epitope-specific immunogen. |
| Isotype             | IgG                                                                                                                   |
| Alias               | CD4; T-cell surface glycoprotein CD4; T-cell surface antigen T4/Leu-3; CD antigen CD4                                 |
| Species             | Homo sapiens (Human)                                                                                                  |
| Target Names        | CD4                                                                                                                   |
| Image               | Wastern Blot analysis of COL 0205 cells using                                                                         |

Western Blot analysis of COLO205 cells using CD4 Polyclonal Antibody