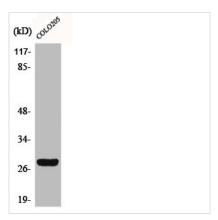

## CD160 Antibody

| <b>Product Code</b>        | CSB-PA001426                                                                                                          |
|----------------------------|-----------------------------------------------------------------------------------------------------------------------|
| Storage                    | Upon receipt, store at -20°C or -80°C. Avoid repeated freeze.                                                         |
| Uniprot No.                | O95971                                                                                                                |
| Immunogen                  | Synthesized peptide derived from the Internal region of Human CD160.                                                  |
| Raised In                  | Rabbit                                                                                                                |
| Species Reactivity         | Human                                                                                                                 |
| <b>Tested Applications</b> | WB,IF,ELISA;WB:1/500-1/2000.IF:1/200-1/1000.ELISA:1/20000                                                             |
| Form                       | Liquid                                                                                                                |
| Conjugate                  | Non-conjugated                                                                                                        |
| Storage Buffer             | Liquid in PBS containing 50% glycerol, 0.5% BSA and 0.02% sodium azide.                                               |
| Purification Method        | The antibody was affinity-purified from rabbit antiserum by affinity-chromatography using epitope-specific immunogen. |
| Isotype                    | IgG                                                                                                                   |
| Alias                      | CD160; BY55; CD160 antigen; Natural killer cell receptor BY55; CD antigen CD160                                       |
| Species                    | Homo sapiens (Human)                                                                                                  |
| Target Names               | CD160                                                                                                                 |
| Image                      | Western Blot analysis of COLO205 cells using                                                                          |

Western Blot analysis of COLO205 cells using CD160 Polyclonal Antibody